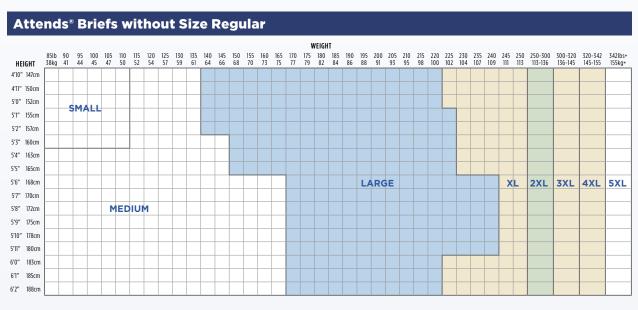

## TABBED BRIEFS

## **ATTENDS® PREMIER BRIEFS**

**MEDIUM 32 - 44"** LARGE 44 - 58"

X-LARGE 58 - 63"

ALI-BR30

ALI-BR20

56 48 **4 BAGS OF 14 4 BAGS OF 12** 

ALI-BR40

40

#### **ATTENDS® OVERNIGHT BRIEFS**

72 MEDIUM 32 - 44" DDEW20 4 BAGS OF 18 LARGE 44 - 58" DDEW30 56 4 BAGS OF 14 X-LARGE 58 - 63" DDEW40 56 4 BAGS OF 14

## ATTENDS® BRIEFS ULTIMATE ABSORBENCY

MEDIUM 32 - 44" DDC20 96 4 BAGS OF 24 REGULAR 44 - 56" DDC25 80 4 BAGS OF 20 LARGE 44 - 58" DDC30 72 3 BAGS OF 24 X-LARGE 58 - 63" DDC40 60 3 BAGS OF 20