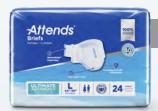

## ATTENDS® BRIEFS ULTIMATE ABSORBENCY

MEDIUM 32 - 44" DDC20 96 4 BAGS OF 24 REGULAR 44 - 56" DDC25 80 4 BAGS OF 20 LARGE 44 - 58" DDC30 72 3 BAGS OF 24 X-LARGE 58 - 63" DDC40 60 3 BAGS OF 20