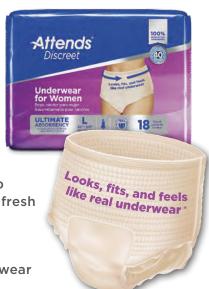

# Providing discreet, personal solutions for all levels of incontinence.

Product performance and dignity should go hand-in-hand. **Attends**\* **Discreet**, our **most discreet product line**, was designed to make choosing the right product simple and ensuring small-format retailers have a brand tailored to them and their shoppers.

Attends® Discreet features:

- Refined packaging and iconography
- Simplified absorbency scales

- Easy-to-understand technologies
- · Smaller bag counts

The product line includes: bladder control pads, underwear for women, and underpads.

## Underwear for Women

- All-around elastics contour to your body for a secure, discreet fit
- · Breathable materials
- Absorption channels help skin stay dry, so you feel fresh
- · Move with confidence
- Worry-free odor control
- · Discreetly colored underwear
- Latex free
- · Premium softness for all-day comfort