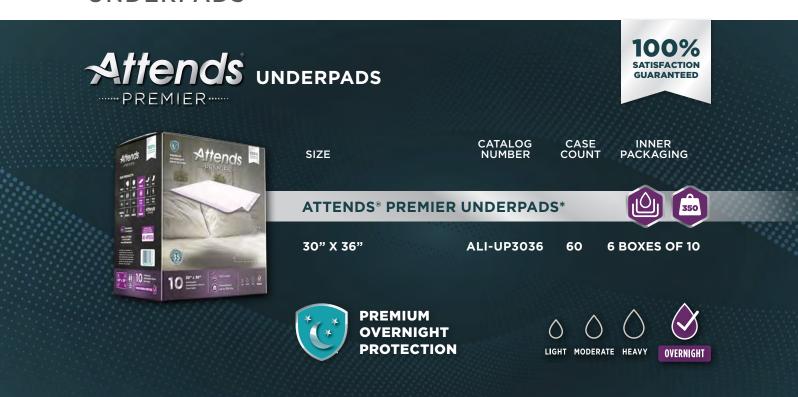

## **UNDERPADS**

## Attends UNDERPADS\*

**DESCRIPTION & SIZE** 

CATALOG NUMBER CASE

INNER COUNT PACKAGING **SUPPORTS** UP TO

ATTENDS® SUPERSORB™ PREMIUM UNDERPADS®

| SUPERSORB™ XL BARIATRIC 36" X 51" | ASBXL     | 30 | 6 BAGS OF 5  | 400 LBS      |
|-----------------------------------|-----------|----|--------------|--------------|
| SUPERSORB™ MAXIMUM 30" X 36"      | ASBM-3036 | 60 | 12 BAGS OF 5 | 350 LBS      |
| SUPERSORB™ ADVANCED 30" X 36"     | ASB-3036  | 60 | 12 BAGS OF 5 | 400 LBS      |
| SUPERSORB™ ADVANCED 30" X 36"     | ASB-300   | 60 | 12 BAGS OF 5 | STANDARD USE |
| SUPERSORB™ ADVANCED 23" X 36"     | ASB-2336  | 70 | 14 BAGS OF 5 | STANDARD USE |