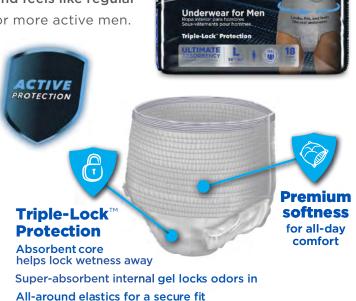

## **Underwear for Men**

A pull-on undergarment specifically for men that have more active lifestyles. Attends® Underwear for Men looks, fits and feels like regular underwear and provides an alternative to briefs for more active men.

## **Technologies and Features**

This premium product is designed with a soft, cloth-like breathable fabric and an all-around elastic waistband for a comfortable, secure fit. The advanced core materials feature a high moisture capacity, to channel fluid and lock it away to keep skin dry and healthy, and the super-absorbent internal gel locks the odor in.

With the added protection of barrier leg cuffs, Attends® Underwear for Men is recommended for moderate to heavy incontinence.

**Attends** 

PREMIUM DIAPERS, TRAINING PANTS **& YOUTH PANTS** 