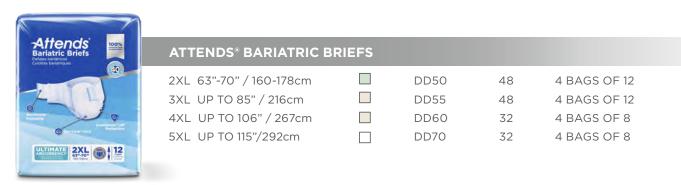

#### **ATTENDS® BARIATRIC BRIEFS**

| OF 12 |
|-------|
| OF 8  |
| OF 8  |
|       |