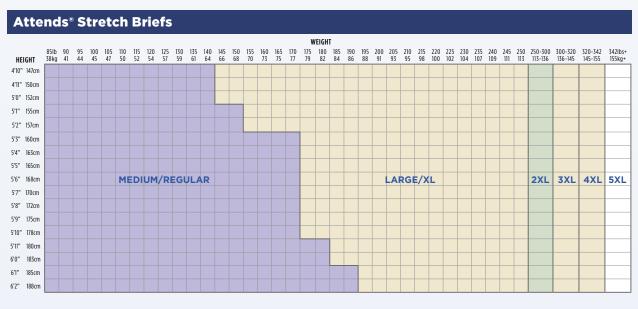

## TABBED BRIEFS

## **ATTENDS® STRETCH BRIEFS**

| MEDIUM / REGULAR 31-52"  | DDSMR  | 96 | 4 BAGS OF 24 |
|--------------------------|--------|----|--------------|
| LARGE / X-LARGE 40 - 70" | DDSLXL | 96 | 4 BAGS OF 24 |