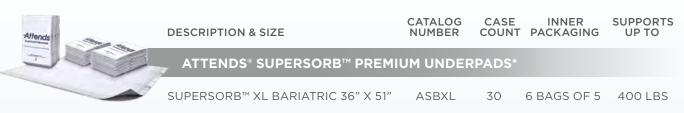

## Attends UNDERPADS\*

**DESCRIPTION & SIZE** 

CATALOG NUMBER CASE

INNER COUNT PACKAGING **SUPPORTS** UP TO

ATTENDS® SUPERSORB™ PREMIUM UNDERPADS®

| SUPERSORB™ XL BARIATRIC 36" X 51" | ASBXL     | 30 | 6 BAGS OF 5  | 400 LBS      |
|-----------------------------------|-----------|----|--------------|--------------|
| SUPERSORB™ MAXIMUM 30" X 36"      | ASBM-3036 | 60 | 12 BAGS OF 5 | 350 LBS      |
| SUPERSORB™ ADVANCED 30" X 36"     | ASB-3036  | 60 | 12 BAGS OF 5 | 400 LBS      |
| SUPERSORB™ ADVANCED 30" X 36"     | ASB-300   | 60 | 12 BAGS OF 5 | STANDARD USE |
| SUPERSORB™ ADVANCED 23" X 36"     | ASB-2336  | 70 | 14 BAGS OF 5 | STANDARD USE |