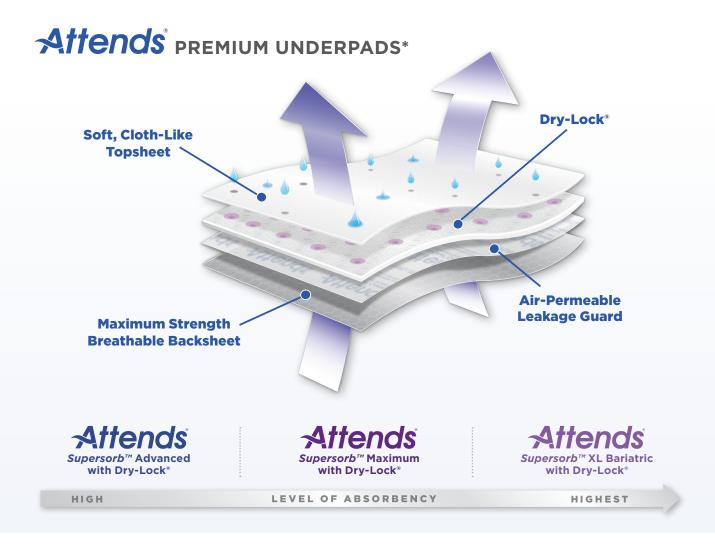

## Trusted protection for your customers or those they care for.

When performance, materials and comfort are the top priority, trust in Attends® Premier to meet your customers' needs. Whether you're selling to users, caregivers or both, uniquely designed Attends® Premier products (briefs, underwear, underpads, and overnight bladder control pads) provide the performance and protection your customers or their loved ones deserve. With Attends® Premier, your customers can forget about wetness and leaks and focus on the things that matter most!

## **Dry-Lock** Containment Core

Attends® Premier, our most absorbent product line, locks liquid away faster

## **SmartCool** Breathability

100% Breathability helps improve comfort and helps promote healthy skin

## Confidence @uff<sup>™</sup> Elastics

Leak protection for confident days and dignified nights

## **Odor Control**

**High-Rise, Full-Fit Protection** 

**Ultra-Plush Design** 

Absorbency, comfort and protection are important, but we wanted more from Attends® Premier. We researched how to take product interaction to a new level. Attends® Premier now includes Easy Open perforation and a drawer-friendly design to provide another layer of benefits, along with confidence and dignity for the user or caregiver.