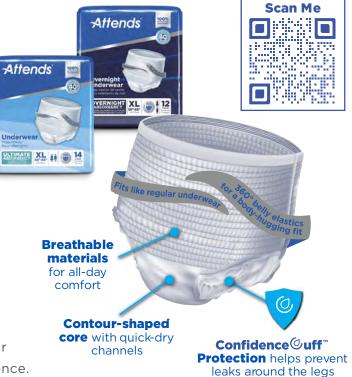

## **Unisex Underwear**

Looks, fits and feels like regular underwear.

Attends® Underwear are worn under clothing like regular underwear and provide an alternative to briefs for more active and mobile individuals.

## **Technologies and Features**

This premium product is constructed with the features shown at right, as well as **tear-away side panels** for fast, easy removal. Attends® Underwear is recommended for moderate to heavy incontinence.

## Underwear for Women

- All-around elastics contour to your body for a secure, discreet fit
- · Breathable materials
- Absorption channels help skin stay dry, so you feel fresh
- · Move with confidence
- Worry-free odor control
- · Discreetly colored underwear
- Latex free
- · Premium softness for all-day comfort