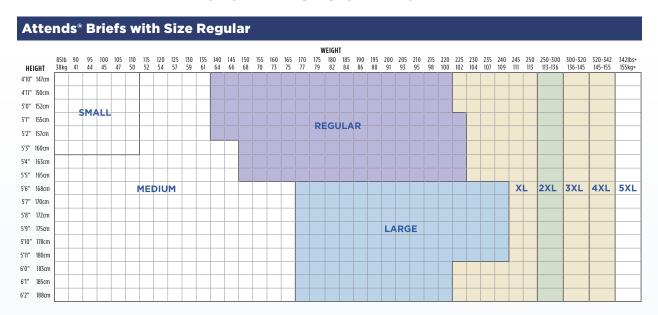

## TABBED BRIEFS

## **ATTENDS® PREMIER BRIEFS**

**MEDIUM 32 - 44"** LARGE 44 - 58"

X-LARGE 58 - 63"

ALI-BR30

ALI-BR20

56 48 **4 BAGS OF 14 4 BAGS OF 12** 

ALI-BR40

40

#### **ATTENDS® OVERNIGHT BRIEFS**

72 MEDIUM 32 - 44" DDEW20 4 BAGS OF 18 LARGE 44 - 58" DDEW30 56 4 BAGS OF 14 X-LARGE 58 - 63" DDEW40 56 4 BAGS OF 14

## ATTENDS® BRIEFS ULTIMATE ABSORBENCY

MEDIUM 32 - 44" DDC20 96 4 BAGS OF 24 REGULAR 44 - 56" DDC25 80 4 BAGS OF 20 LARGE 44 - 58" DDC30 72 3 BAGS OF 24 X-LARGE 58 - 63" DDC40 60 3 BAGS OF 20