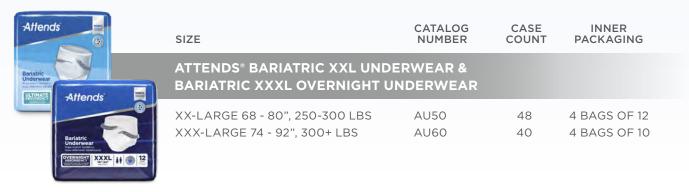

## ATTENDS® BARIATRIC XXL UNDERWEAR & BARIATRIC XXXL OVERNIGHT UNDERWEAR

| XX-LARGE 68 - 80", 250-300 LBS | AU50 | 48 | 4 BAGS OF 12 |
|--------------------------------|------|----|--------------|
| XXX-LARGE 74 - 92" 300+ LBS    | AU60 | 40 | 4 BAGS OF 10 |