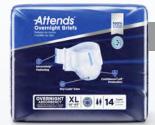

#### **ATTENDS® OVERNIGHT BRIEFS**

72 MEDIUM 32 - 44" DDEW20 4 BAGS OF 18 LARGE 44 - 58" DDEW30 56 4 BAGS OF 14 X-LARGE 58 - 63" DDEW40 56 4 BAGS OF 14