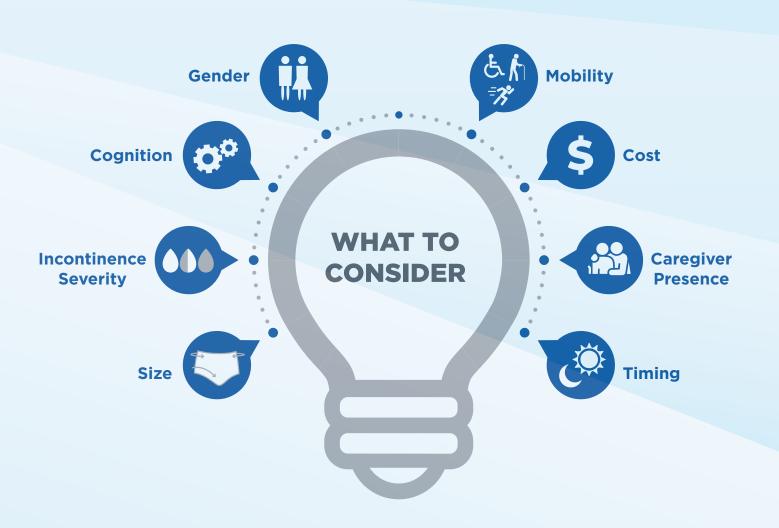

Body-worn products are the most prevalent strategy for continence management in adults with urinary or fecal incontinence. To find the best information in the industry on these products, the WOCN held a peer review to identify the important considerations for body worn products.

The outcome? The Wound Ostomy & Continence Nurses Society Journal's (JWOCN) peer-reviewed article, *Assessment, Selection, Use and Evaluation of Body-Worn Absorbent Products for Adults with Incontinence*, that provides pure, clinical evidence to help guide facilities and caregivers.

It's important to remember ... There is no single answer for everyone. Follow this summary to help you choose the right products for a pathway to the **best outcomes** for your patients!

















### **PATIENT ASSESSMENT**



#### Potential outcomes when following these guidelines include:

- A good night's sleep with less interruptions
- Lower skin pH levels due to better fit and improved breathability
- Lower chances of incontinence-associated dermatitis due to a healthy microclimate and less humidity
- Lower likelihood of pressure ulcers
- Enhanced personal dignity
- Increased ability to interact with others while containing and concealing incontinence
- Higher health-related quality of life

## **BODY WORN PRODUCT RECOMMENDATIONS**



**PANTY LINERS & PADS** 









"In women with light incontinence, inserted, disposable pads designed for containment of urine are less likely to leak and are ranked higher by users ... "



**UNISEX PULL-UPS** 









"In general, [underwear] should be selected in prefe