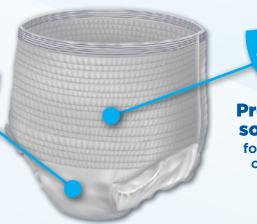

### Triple-Lock<sup>™</sup> Protection

Absorbent core helps lock wetness away

Super-absorbent internal gel locks odors in

All-around elastics for a secure fit

for all-day comfort

Looks, fits, and feels like regular underwear