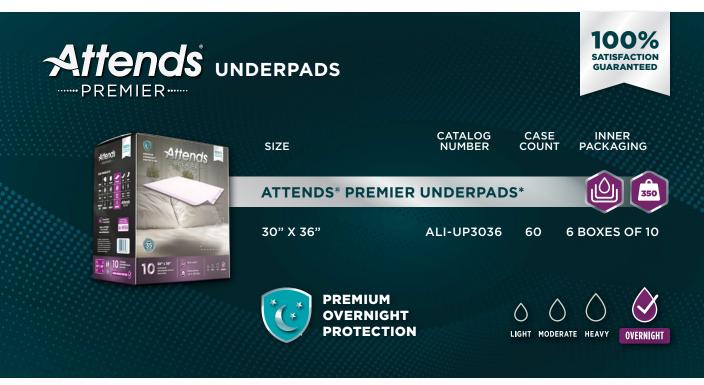

PREMIUM OVERNIGHT PROTECTION

## **UNDERPADS**

\* To use underpads, unfold the product. Do not shake product to unfold. Center unfolded product on bed or surface with absorbent side up. After use, please dispose of properly. DO NOT flush.

|                  | SIZE                          | CATALOG<br>NUMBER         | CASE<br>COUNT | INNER<br>PACKAGING |
|------------------|-------------------------------|---------------------------|---------------|--------------------|
|                  | ATTENDS® CARE NIGHT PRESERVER | R <sup>®</sup> UNDERPADS* |               |                    |
|                  | NIGHT PRESERVER® 23" X 36"    | UFPP-236                  | 150           | 15 BAGS OF 10      |
| - Waller Here at | NIGHT PRESERVER® 30" X 30"    | UFPP-300                  | 100           | 20 BAGS OF 5       |
| Contraction of   | NIGHT PRESERVER® 30" X 36"    | UFPP-360                  | 100           | 10 BAGS OF 10      |
|                  | NIGHT PRESERVER® 36" X 36"    | UFPP-366                  | 50            | 10 BAGS OF 5       |

| ATTENDS® CARE DRI-SORB® ADVANCED UNDERPAI | DS* |
|-------------------------------------------|-----|
|-------------------------------------------|-----|

DRI-SORB® ADVANCED 30" X 36"

UFP-360 100 10 BAGS OF 10

\* To use underpads, unfold the product. Do not shake product to unfold. Center unfolded product on bed or surface with absorbent side up. After use, please dispose of properly. DO NOT flush.