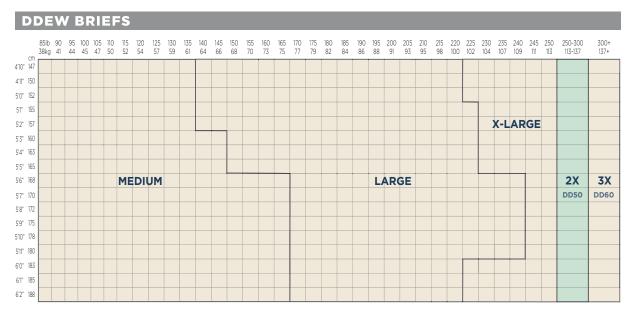

r>Briefs<br>(DDA)                                   | Super Breathable<br>Absorbent Side<br>Core Panels                                                                         |  |  |  |
| Better                                                                   | Attends®<br>Bariatric Briefs<br>(XXL - DD50)<br>(XXXL - DD60) | Super Breathable<br>Absorbent Side<br>Core Panels Confidence<br>©uff                                                      |  |  |  |
| Good &<br>Value                                                          | Attends* Care<br>Advanced<br>Briefs (DDP)                     | Products meet Medicaid testing standards                                                                                  |  |  |  |

# **BRIEFS SIZING GUIDES**



#### DDC, DDA, DDP & DD BRIEFS





18

# BRIEFS SIZING GUIDES

#### DDS BRIEFS



### UNDERWEAR SIZING GUIDES

| ALI-UW, APP, AP, APV, APPNT, & AU UNDERWEAR |            |                  |  |  |
|---------------------------------------------|------------|------------------|--|--|
| SIZE                                        | HIPS/WAIST | SUGGESTED WEIGHT |  |  |
| YOUTH/SMALL                                 | 20" - 34"  | 80 - 120 lbs     |  |  |
| MEDIUM                                      | 34" - 44"  | 120 - 175 lbs    |  |  |
| LARGE                                       | 44" - 58"  | 170 - 210 lbs    |  |  |
| X-LARGE                                     | 58" - 68"  | 210 - 250 lbs    |  |  |
| XX-LARGE                                    | 68" - 80"  | 250 - 300 lbs    |  |  |
| XXX-LARGE