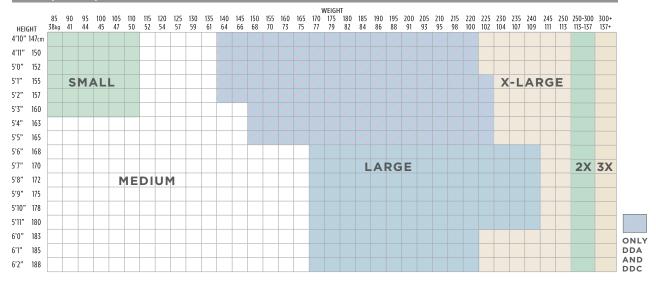

<br>Briefs<br>(DDA)                                   | Super Breathable<br>Absorbent Side<br>Core Panels                                                                         |  |  |  |
| Better                                                                   | Attends®<br>Bariatric Briefs<br>(XXL - DD50)<br>(XXXL - DD60) | Super Breathable<br>Absorbent Side<br>Core Panels Confidence<br>©uff                                                      |  |  |  |
| Good &<br>Value                                                          | Attends* Care<br>Advanced<br>Briefs (DDP)                     | Products meet Medicaid testing standards                                                                                  |  |  |  |

# **BRIEFS SIZING GUIDES**



#### DDC, DDA, DDP & DD BRIEFS





18

# BRIEFS SIZING GUIDES

#### DDS BRIEFS



### UNDERWEAR SIZING GUIDES

| ALI-UW, APP, AP, APV, APPNT, & AU UNDERWEAR |            |                  |  |  |
|---------------------------------------------|------------|------------------|--|--|
| SIZE                                        | HIPS/WAIST | SUGGESTED WEIGHT |  |  |
| YOUTH/SMALL                                 | 20" - 34"  | 80 - 120 lbs     |  |  |
| MEDIUM                                      | 34" - 44"  | 120 - 175 lbs    |  |  |
| LARGE                                       | 44" - 58"  | 170 - 210 lbs    |  |  |
| X-LARGE                                     | 58" - 68"  | 210 - 250 lbs    |  |  |
| XX-LARGE                                    | 68" - 80"  | 250 - 300 lbs    |  |  |
| XXX-LARGE