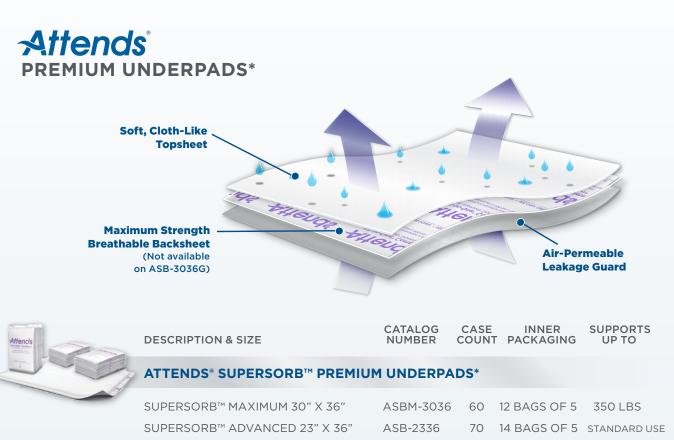

## **UNDERPADS**

\* To use underpads, unfold the product. Do not shake product to unfold. Center unfolded product on bed or surface with absorbent side up. After use, please dispose of properly. DO NOT flush.

|                  | SIZE                          | CATALOG<br>NUMBER         | CASE<br>COUNT | INNER<br>PACKAGING |
|------------------|-------------------------------|---------------------------|---------------|--------------------|
|                  | ATTENDS® CARE NIGHT PRESERVER | R <sup>®</sup> UNDERPADS* |               |                    |
|                  | NIGHT PRESERVER® 23" X 36"    | UFPP-236                  | 150           | 15 BAGS OF 10      |
| - Waller Here at | NIGHT PRESERVER® 30" X 30"    | UFPP-300                  | 100           | 20 BAGS OF 5       |
| Contraction of   | NIGHT PRESERVER® 30" X 36"    | UFPP-360                  | 100           | 10 BAGS OF 10      |
|                  | NIGHT PRESERVER® 36" X 36"    | UFPP-366                  | 50            | 10 BAGS OF 5       |

| ATTENDS® CARE DRI-SORB® ADVANCED UNDERPAI | DS* |
|-------------------------------------------|-----|
|-------------------------------------------|-----|

DRI-SORB® ADVANCED 30" X 36"

UFP-360 100 10 BAGS OF 10

\* To use underpads, unfold the product. Do not shake product to unfold. Center unfolded product on bed or surface with absorbent side up. After use, please dispose of properly. DO NOT flush.