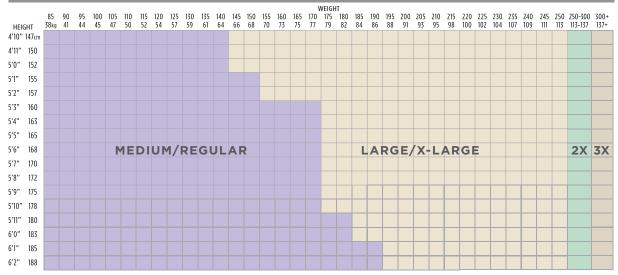

| Super Breathable<br>Absorbent Side<br>Core Panels                                                                         |  |  |  |
| Better                                                                   | Attends®<br>Bariatric Briefs<br>(XXL - DD50)<br>(XXXL - DD60) | Super Breathable<br>Absorbent Side<br>Core Panels Confidence<br>©uff                                                      |  |  |  |
| Good &<br>Value                                                          | Attends* Care<br>Advanced<br>Briefs (DDP)                     | Products meet Medicaid testing standards                                                                                  |  |  |  |

# **BRIEFS SIZING GUIDES**



#### DDC, DDA, DDP & DD BRIEFS





18

# BRIEFS SIZING GUIDES

#### DDS BRIEFS



### UNDERWEAR SIZING GUIDES

| ALI-UW, APP, AP, APV, APPNT, & AU UNDERWEAR |            |                  |  |  |
|---------------------------------------------|------------|------------------|--|--|
| SIZE                                        | HIPS/WAIST | SUGGESTED WEIGHT |  |  |
| YOUTH/SMALL                                 | 20" - 34"  | 80 - 120 lbs     |  |  |
| MEDIUM                                      | 34" - 44"  | 120 - 175 lbs    |  |  |
| LARGE                                       | 44" - 58"  | 170 - 210 lbs    |  |  |
| X-LARGE                                     | 58" - 68"  | 210 - 250 lbs    |  |  |
| XX-LARGE                                    | 68" - 80"  | 250 - 300 lbs    |  |  |
| XXX-LARGE                                   | 74" - 92"  | 300+ lbs         |