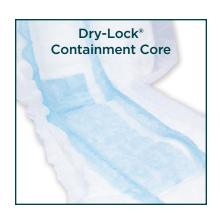

**Dry-Lock**<sup>\*</sup> = **Drier Days & Nights for Users and Caregivers** 

### Dry-Lock<sup>®</sup> Containment Core

Attends® Premier, our most absorbent product line, locks liquid away faster

### Dry-Lock<sup>®</sup> Containment Core

Look for the Dry-Lock® icon on select Attends® products. Dry-Lock® enhances the absorbency and dryness factor over an extended period of time, which helps maintain barrier properties of the skin.