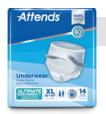

| Attends 🔤                                                                                                                                                                                                                                                                                                                                                                                                                                                                                                                                                                                                                                                                                                                                                                                                                                                                                                                                                                                                                                                                                                                                                                                                                                                                                                                                                                                                                                                                                                                                                                                                                                                                                                                                                                                                                                                                                                                                                                                                                                                                                                                                                                                                                                                                                                                                                                                                                                                                                                                                        | ATTEND | S <sup>®</sup> MALE GUARD |        |     |              |
|--------------------------------------------------------------------------------------------------------------------------------------------------------------------------------------------------------------------------------------------------------------------------------------------------------------------------------------------------------------------------------------------------------------------------------------------------------------------------------------------------------------------------------------------------------------------------------------------------------------------------------------------------------------------------------------------------------------------------------------------------------------------------------------------------------------------------------------------------------------------------------------------------------------------------------------------------------------------------------------------------------------------------------------------------------------------------------------------------------------------------------------------------------------------------------------------------------------------------------------------------------------------------------------------------------------------------------------------------------------------------------------------------------------------------------------------------------------------------------------------------------------------------------------------------------------------------------------------------------------------------------------------------------------------------------------------------------------------------------------------------------------------------------------------------------------------------------------------------------------------------------------------------------------------------------------------------------------------------------------------------------------------------------------------------------------------------------------------------------------------------------------------------------------------------------------------------------------------------------------------------------------------------------------------------------------------------------------------------------------------------------------------------------------------------------------------------------------------------------------------------------------------------------------------------|--------|---------------------------|--------|-----|--------------|
| Male Guard<br>Market Market<br>Market Market Market<br>Market Market Market<br>Market Market Marke | 3      | MALE GUARD 12.5" x 5.9"   | ADMG20 | 120 | 6 BAGS OF 20 |

| ATTE | NDS® GUARDS F | FOR MEN® |    |               |
|------|---------------|----------|----|---------------|
| 0    | ONE SIZE      | MG0400   | 64 | 4 BOXES OF 16 |

| E                  | SIZE                          | CATALOG<br>NUMBER | CASE<br>COUNT | INNER<br>PACKAGING |
|--------------------|-------------------------------|-------------------|---------------|--------------------|
| Attends 0 ===      | ATTENDS® WASHCLOTHS & DRY W   | IPES              |               |                    |
| Barrise (Marrison) |                               |                   |               |                    |
|                    | WASHCLOTHS SCENTED 48 COUNT   | WCPP1000          | 576           | 12 BAGS OF 48      |
|                    | WASHCLOTHS UNSCENTED 48 COUNT | WCU48             | 576           | 12 BAGS OF 48      |